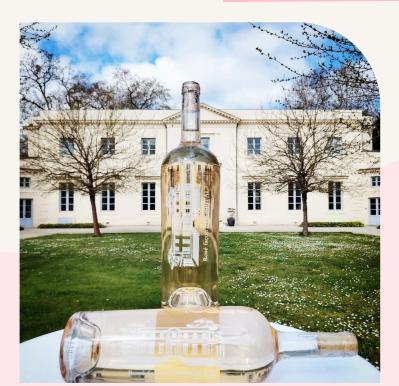

## Rosé Façon l'Hospital!

Vintage 2024

COMPOSITION 100% Merlot

DENSITY

5 500 pieds/ha

YIELD

52 hectolitres/ha

## **MATURATION**

100% vat fermentation to preserve the fruit

A must have during summer, with your friends, with family during moments of conviviality.

Production: 1160 bottles

Bottled: March 2025

salmon-colored dress